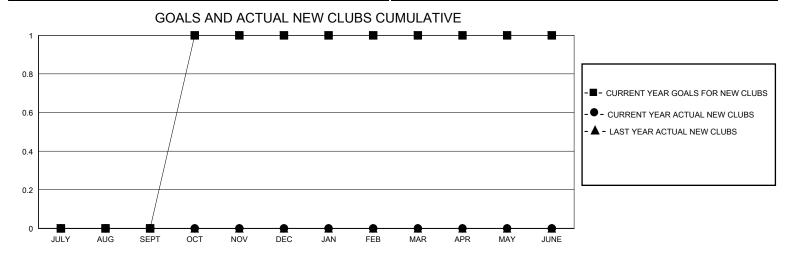

## District 7 O

GMT: LOCATION ARKANSAS GMT CA

| Clubs                 |               |           |               | Members               |                        |                         |                                                    |  |
|-----------------------|---------------|-----------|---------------|-----------------------|------------------------|-------------------------|----------------------------------------------------|--|
| RESULTS FOR 2023-2024 |               |           |               | RESULTS FOR 2023-2024 |                        |                         |                                                    |  |
| QUARTER               | NEW CLUB GOAL | NEW CLUBS | DROPPED CLUBS | QUARTER MEMI          | BER GROWTH NET<br>GOAL | MEMBER GROWTH<br>ACTUAL | DROPPED<br>MEMBERS ACTUAL<br>(including transfers) |  |
| JULY/AUG/SEPT         | 0             | 0         | 2             | JULY/AUG/SEPT         | 15                     | 22                      | 25                                                 |  |
| OCT/NOV/DEC           | 1             | 0         | 0             | OCT/NOV/DEC           | 0                      | 6                       | 5                                                  |  |
| JAN/FEB/MAR           | 0             | 0         | 0             | JAN/FEB/MAR           | 10                     | 2                       | 0                                                  |  |
| APR/MAY/JUNE          | 0             | 0         | 0             | APR/MAY/JUNE          | 10                     | 0                       | 0                                                  |  |