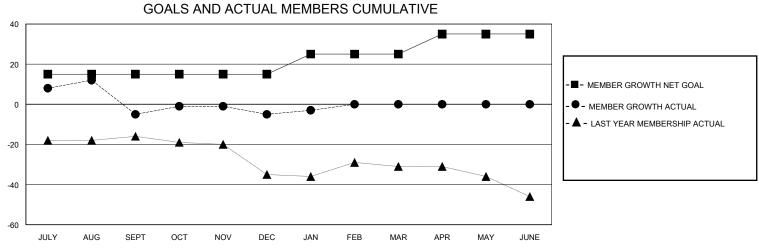

## District 7 O

GMT: LOCATION ARKANSAS GMT CA

| Clubs                 |               |           |               | Members               |                        |                         |                                                    |  |
|-----------------------|---------------|-----------|---------------|-----------------------|------------------------|-------------------------|----------------------------------------------------|--|
| RESULTS FOR 2023-2024 |               |           |               | RESULTS FOR 2023-2024 |                        |                         |                                                    |  |
| QUARTER               | NEW CLUB GOAL | NEW CLUBS | DROPPED CLUBS | QUARTER MEMI          | BER GROWTH NET<br>GOAL | MEMBER GROWTH<br>ACTUAL | DROPPED<br>MEMBERS ACTUAL<br>(including transfers) |  |
| JULY/AUG/SEPT         | 0             | 0         | 2             | JULY/AUG/SEPT         | 15                     | 22                      | 25                                                 |  |
| OCT/NOV/DEC           | 1             | 0         | 0             | OCT/NOV/DEC           | 0                      | 6                       | 5                                                  |  |
| JAN/FEB/MAR           | 0             | 0         | 0             | JAN/FEB/MAR           | 10                     | 2                       | 0                                                  |  |
| APR/MAY/JUNE          | 0             | 0         | 0             | APR/MAY/JUNE          | 10                     | 0                       | 0                                                  |  |